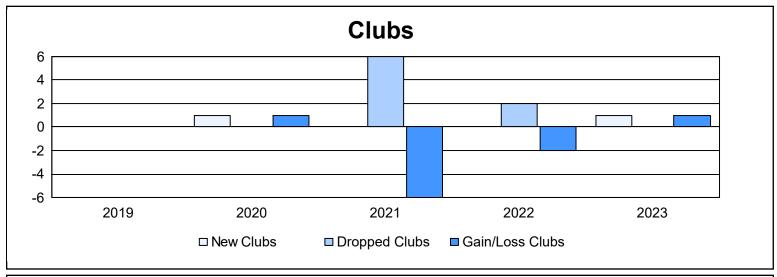

District 5M 8 As of June 2023 Cumulative

| Year      | New<br>Clubs | Dropped<br>Clubs | Gain/<br>Loss<br>Clubs | New<br>Members | Charter<br>Members | Reinstate<br>Members | Transfer<br>Members | Total<br>Member<br>Added | Total<br>Members<br>Dropped | Gain/<br>Loss<br>Members |
|-----------|--------------|------------------|------------------------|----------------|--------------------|----------------------|---------------------|--------------------------|-----------------------------|--------------------------|
| 2018-2019 | 0            | 0                | 0                      | 185            | 0                  | 6                    | 10                  | 201                      | 267                         | -66                      |
| 2019-2020 | 1            | 0                | 1                      | 184            | 21                 | 3                    | 6                   | 214                      | 217                         | -3                       |
| 2020-2021 | 0            | 6                | -6                     | 164            | 3                  | 8                    | 7                   | 182                      | 395                         | -213                     |
| 2021-2022 | 0            | 2                | -2                     | 260            | 4                  | 10                   | 6                   | 280                      | 226                         | 54                       |
| 2022-2023 | 1            | 0                | 1                      | 173            | 30                 | 6                    | 8                   | 217                      | 214                         | 3                        |
| Average   | 0            | 2                | -1                     | 193            | 12                 | 7                    | 7                   | 219                      | 264                         | -45                      |